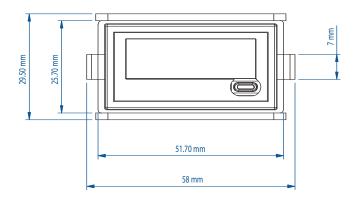

## **SPECIFICATIONS**

Multifunction Timer-Counter

| Reset                  | Front Panel / Remote          |             |
|------------------------|-------------------------------|-------------|
| Display                | LCD (8mm high)                |             |
| Number of Digits       | 8                             |             |
| Max.5-Digit display    | 150-78000                     |             |
| Count Input            | Switch Closure                | Dry Contact |
| Operating Temperature  | 14° to 131° F (-10° to 55° C) |             |
| Operating Power        | LR44 Battery                  |             |
| Mounting               | 1/32 Din                      |             |
| Front Water Protection | IP66                          |             |
| Screw Type             | M3                            |             |
| Weight                 | 33 g                          |             |
| Vibration              | IEC 60068-2-6                 |             |
| IEC 60068-4-2          | 4KV Air/2KV Contact           |             |
| IEC 60068-4-3          | 10V/m (80MHz To 1GMHz)        |             |
| IEC 60068-4-4          | 1KV Input                     |             |
|                        |                               |             |