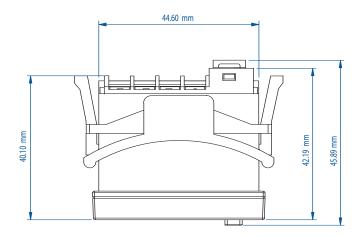

## **SPECIFICATIONS**

Multifunction Timer-Counter

| Reset                  | Front Panel / Remote          |             |
|------------------------|-------------------------------|-------------|
| Display                | LCD (8mm high)                |             |
| Number of Digits       | 8                             |             |
| Max.5-Digit display    | 150-78000                     |             |
| Count Input            | Switch Closure                | Dry Contact |
| Operating Temperature  | 14° to 131° F (-10° to 55° C) |             |
| Operating Power        | LR44 Battery                  |             |
| Mounting               | 1/32 Din                      |             |
| Front Water Protection | IP66                          |             |
| Screw Type             | M3                            |             |
| Weight                 | 33 g                          |             |
| Vibration              | IEC 60068-2-6                 |             |
| IEC 60068-4-2          | 4KV Air/2KV Contact           |             |
| IEC 60068-4-3          | 10V/m (80MHz To 1GMHz)        |             |
| IEC 60068-4-4          | 1KV Input                     |             |
|                        |                               |             |