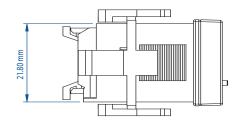

## **SPECIFICATIONS**

Multifunction Timer-Counter

| Reset                  | Front Panel / Remote          |             |
|------------------------|-------------------------------|-------------|
| Display                | LCD (8mm high)                |             |
| Number of Digits       | 8                             |             |
| Max.5-Digit display    | 150-78000                     |             |
| Count Input            | Switch Closure                | Dry Contact |
| Operating Temperature  | 14° to 131° F (-10° to 55° C) |             |
| Operating Power        | LR44 Battery                  |             |
| Mounting               | 1/32 Din                      |             |
| Front Water Protection | IP66                          |             |
| Screw Type             | M3                            |             |
| Weight                 | 33 g                          |             |
| Vibration              | IEC 60068-2-6                 |             |
| IEC 60068-4-2          | 4KV Air/2KV Contact           |             |
| IEC 60068-4-3          | 10V/m (80MHz To 1GMHz)        |             |
| IEC 60068-4-4          | 1KV Input                     |             |
|                        |                               |             |