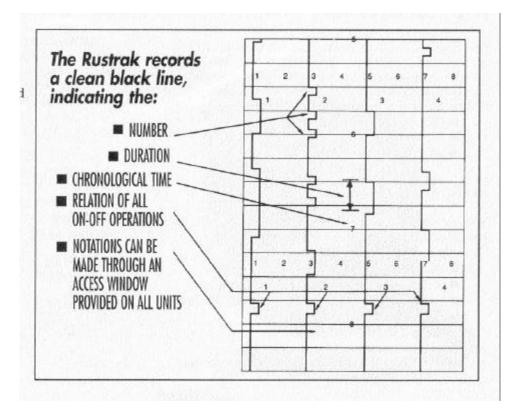

## Rustrak 292 Miniature Event Strip Chart Recorders

|  | The Rustrak 292 recorders are versatile low cost solutions monitoring up to 8 on/off events. |                                                       |  |
|--|----------------------------------------------------------------------------------------------|-------------------------------------------------------|--|
|  | Wide input ranges                                                                            | <ul> <li>No pens to refill or<br/>replace.</li> </ul> |  |
|  | <ul> <li>Uses pressure sensitive<br/>paper.</li> </ul>                                       | Rugged construction                                   |  |