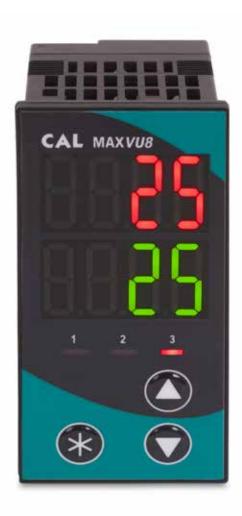

MAX*VU*'s impressive large digits create the largest active display area for any 1/16DIN (48x48mm) controller and is equally impressive on the larger 1/8DIN version (96 x48mm).