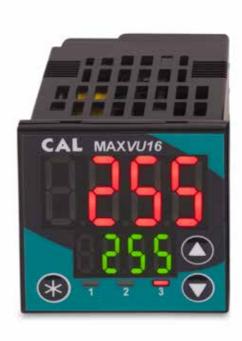

# Improve Process Monitoring with a High Visibility Display

The high visibility display provides increased clarity and enables vital process information and alarm messages to be viewed at a glance, even from a distance.

MAX*VU*'s impressive large digits create the largest active display area for any 1/16DIN (48x48mm) controller and is equally impressive on the larger 1/8DIN version (96 x48mm).