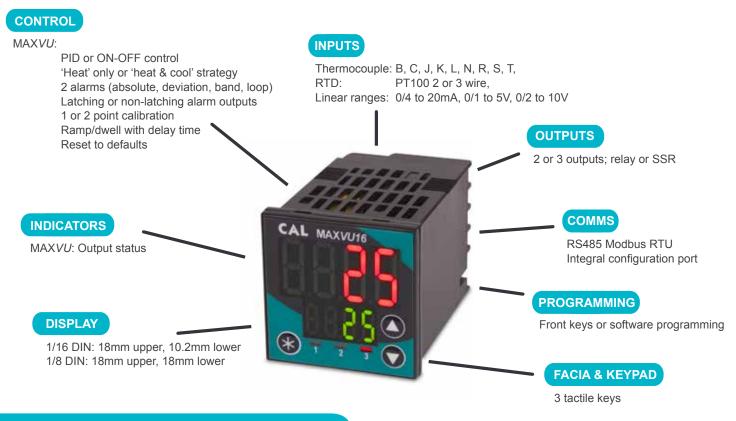

# **MAXVU**

The new MAX*VU* is a cost effective temperature controller which is fast to configure, has improved display visibility and reduces costs by minimizing wiring and panel space.

#### At-a-Glance

Save Valuable Time - Set-Up in Under 60 Seconds

MAXVU has been specially designed for ease of use with a basic setup menu accessed from the front keypad.

- Includes 10 most common parameter settings
- Set-up in less than 60 sec for many applications
- Advanced set-up menu can also be accessed when needed

# Improve Process Monitoring with a High Visibility Display

The high visibility display provides increased clarity and enables vital process information and alarm messages to be viewed at a glance, even from a distance.

MAX*VU*'s impressive large digits create the largest active display area for any 1/16DIN (48x48mm) controller and is equally impressive on the larger 1/8DIN version (96 x48mm).

#### Reduce Space Required Behind-the-Panel

The short 67mm depth benefits installers by giving better access and reducing the panel depth required.

This results in MAX*VU* being easier to wire and quicker to install to save in overall costs.

### **Key Features**