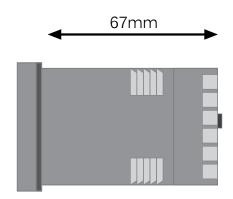

#### Reduce Space Required Behind-the-Panel

The short 67mm depth benefits installers by giving better access and reducing the panel depth required.

This results in MAX*VU* being easier to wire and quicker to install to save in overall costs.