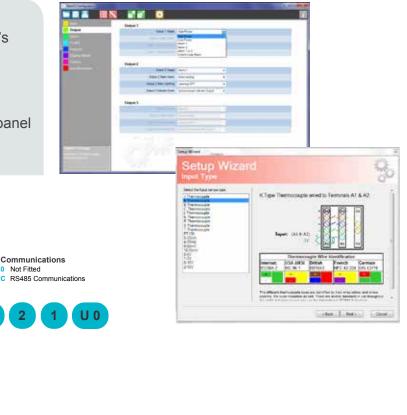

## **MAXVU** Configuration Software

Controllers can be programmed quickly using the dedicated PC configuration tool via MAX*VU*'s integral configuration port.

- · Logical menu driven interface
- Tables with dropdown menus
- · Graphical setup wizard with informative help panel

Supply Voltage

AA0

Output Out 1 Out 2 Out 3

SSR SSR None SSR Relay None

ARR SSR Relay RRR Relay Relay

Relay None SSR Relay

RRO Relay

· Save configuration files